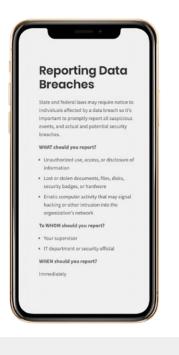

## ADDRESSING A GROWING PROBLEM THROUGH TRAINING

In this course, employees will learn what makes an organization vulnerable and the seemingly normal behaviors to engage in on a daily basis to make their workplace more secure. Employees will learn how to properly respond to and report data breaches within the organization through realistic scenarios.